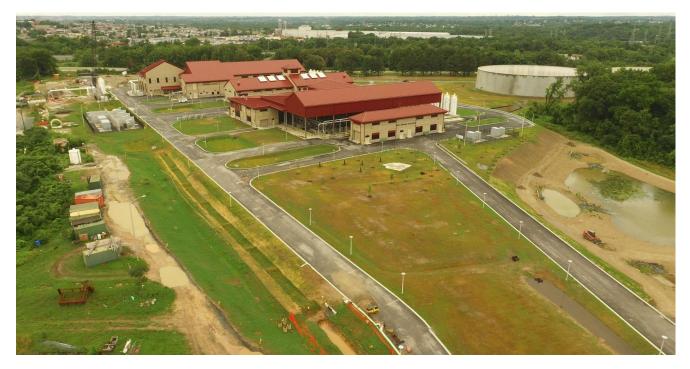

In addition to the Phase I collection system projects, the Back River Wastewater Treatment Plant (WWTP) Headworks Project received Notice to Proceed (NTP) on June 29, 2017. The Headworks project achieved technical compliance on December 31, 2020 despite experiencing a slowdown, some impacts due to COVID-19, and additional issues described in Section 9. The Equalization Storage facilities have passed hydrostatic testing and now going through start-up and commissioning of the automation and flushing systems. The EQ tanks are available in manual mode and were placed in service (manual mode) during the June 11-12th rain event to accommodate incoming flow and maintain free discharge during wet weather. No other rain events during the reporting period required activation of the EQ tanks.

Overall, the new Headworks facilities are substantially complete and processing 100% of the influent flow.

The City has performance tested all 8 pumps associated with the project's Influent Pumping Station, the combined capacity of which is on the order of 750 mgd. The City believes that the new Headworks will be able to pre-treat and forward pump up to 350 mgd to the Plant's primary treatment process. This is an increase of approximately 50 to 100 mgd (prior peak rate was 250-300 mgd) over conditions prior to the substantial completion of construction of the new IPS, Course Screening, Fine Screening and Grit Removal facilities.