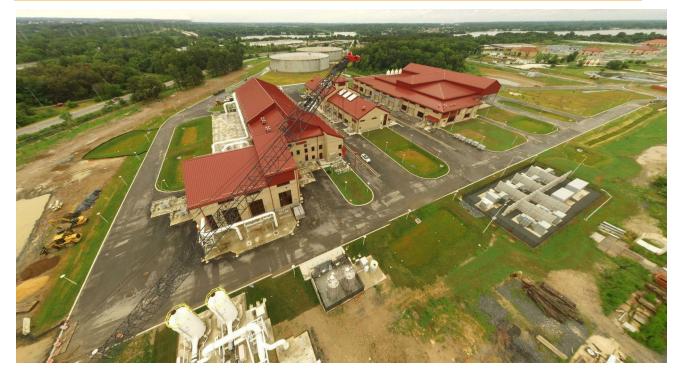

In addition to the Phase I collection system projects, the Back River Wastewater Treatment Plant (WWTP) Headworks Project received Notice to Proceed (NTP) on June 29, 2017. The Headworks project achieved technical compliance on December 31, 2020 despite experiencing a slowdown, some impacts due to COVID-19, and additional issues described in Section 9. The Equalization Storage facilities have passed hydrostatic testing and now going through start-up and commissioning of the automation and flushing systems. The EQ tanks are available in manual mode and were placed in service (manual mode) during the June 11-12th rain event to accommodate incoming flow and maintain free discharge during wet weather. No other rain events during the reporting period required activation of the EQ tanks.

Overall, the new Headworks facilities are substantially complete and processing 100% of the influent flow.

The City has performance tested all 8 pumps associated with the project's Influent Pumping Station, the combined capacity of which is on the order of 750 mgd. The City believes that the new Headworks will be able to pre-treat and forward pump up to 350 mgd to the Plant's primary treatment process. This is an increase of approximately 50 to 100 mgd (prior peak rate was 250-300 mgd) over conditions prior to the substantial completion of construction of the new IPS, Course Screening, Fine Screening and Grit Removal facilities.