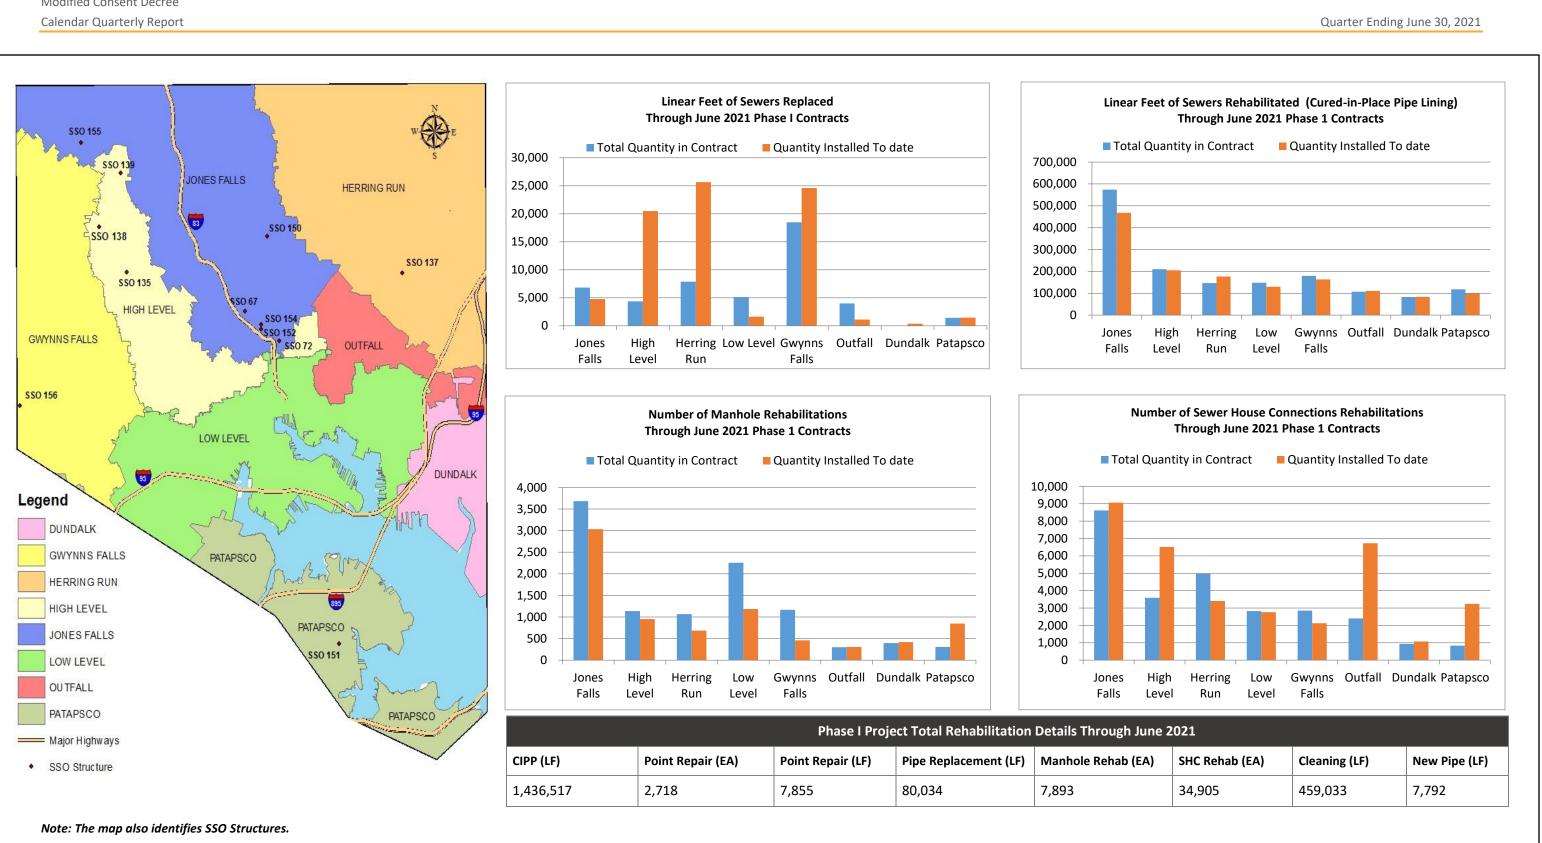

Table 2-1 lists the SSO Structures that must be eliminated under the MCD, the stipulated date for the elimination, as well as the date of actual elimination for any SSO Structure(s) eliminated during the Calendar Quarter. After verification, newly discovered SSO Structures will be added to Table 2-1. The substantial completion and elimination dates will be assigned to each SSO Structure upon approval by EPA and MDE of the City's proposed corrective action plans. Once an SSO Structure is eliminated, the Structure will be removed from Table 2-1 in the following Calendar Quarterly Report.

| Table 2-1. | Current SSC | Structure Status | , |
|------------|-------------|------------------|---|
|------------|-------------|------------------|---|

| SSO<br>Structure<br>No. | Manhole ID   | Location <sup>1</sup>                                                  | Sewershed       | MCD Stipulated<br>Date of<br>Substantial<br>Completion of<br>Construction | MCD Stipulated<br>Date of<br>Elimination | Date of<br>Elimination<br>During Calendar<br>Quarter |
|-------------------------|--------------|------------------------------------------------------------------------|-----------------|---------------------------------------------------------------------------|------------------------------------------|------------------------------------------------------|
| 67                      | S31MM_013MH  | Falls Road, approx.<br>1,100' northwest of US<br>1 bridge intersection | Jones Falls     | Jan 1, 2021                                                               | July 1, 2022                             |                                                      |
| 72                      | S37GG_007MH  | Rear of 428 East<br>Preston St.                                        | Jones Falls     | Jan 1, 2021                                                               | July 1, 2022                             |                                                      |
| 135                     | S11UU_008MH  | 3104 Liberty Heights<br>Ave.                                           | High Level      | Jan 1, 2021                                                               | July 1, 2022                             |                                                      |
| 138                     | S07EE 1023MH | W. Cold Spring La. & Ayrdale Ave.                                      | High Level      | Jan 1, 2021                                                               | July 1, 2022                             |                                                      |
| 139                     | S11QQ 1002MH | W. Garrison Ave. &<br>Queensberry Ave.                                 | High Level      | Jan 1, 2021                                                               | July 1, 2022                             |                                                      |
| 152                     | S33II_004MH  | N. Charles St. & W.<br>Lanvale St.                                     | Jones Falls     | Jan 1, 2021                                                               | July 1, 2022                             |                                                      |
| 154                     | S33KK_033MH  | N. Charles St. & W.<br>Lafayette Ave.                                  | Jones Falls     | Jan 1, 2021                                                               | July 1, 2022                             |                                                      |
| 155                     | S03WW1008MH  | 3404 Glen Avenue                                                       | Jones Falls     | Jan. 1, 2023                                                              | July 1, 2024                             |                                                      |
| 156                     | S08G_001MH   | Charing Cross Road &<br>Greenwich Avenue                               | Gwynns<br>Falls | Jan. 1, 2023                                                              | July 1, 2024                             |                                                      |
| 157                     | S35YY_036MH  | East 32 <sup>nd</sup> Street & St.<br>Paul/Hargrove Alley              | Jones Falls     | Jan. 1, 2023                                                              | July 1, 2024                             |                                                      |
| 158                     | S37GG_040MH  | 428 E. Preston St.                                                     | Jones Falls     | Jan. 1, 2024                                                              | Jan. 1, 2024 <sup>2</sup>                |                                                      |

<sup>1</sup>SSO Structure locations are shown on Figure 3-1 in the next section.

<sup>2</sup> The tributary area previously draining to SSO 158 will be re-routed to the Lower Jones Falls Interceptor downstream of SSO72. Therefore, there is no reason to perform post-construction flow monitoring since SSO Structure #158 will be eliminated, sealed and abandoned. Date of elimination is accordingly the same as date of substantial completion.