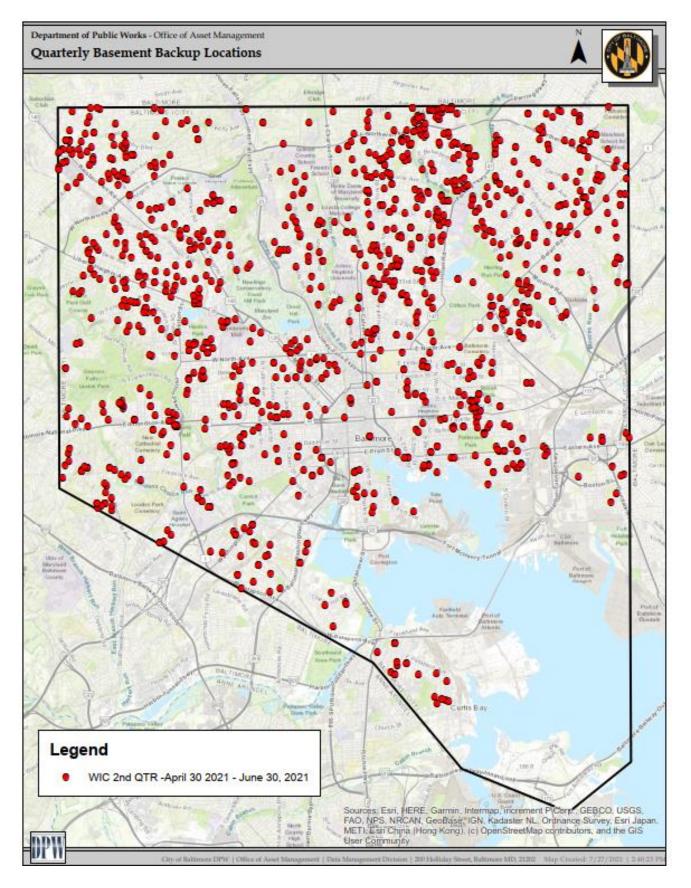

The below listed attachments summarize the required information for Building Backups that occurred during this Calendar Quarter ending June 30, 2021. Attachments specific to Building Backups include:

- Attachment 3. Reported Building Backups during the Calendar Quarter, pursuant to subparagraph 21.i.
- Attachment 4. Map of Reported Building Backups during the Calendar Quarter, pursuant to subparagraph 21.i.